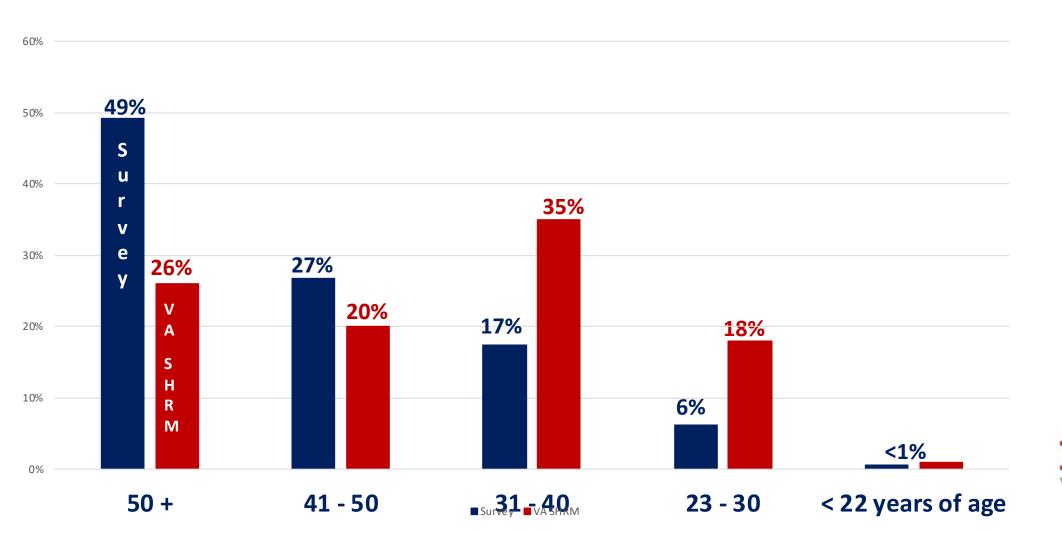

| Other            | <b>&lt;2%</b> |
| (Unknown – 21%)  |               |
| Female           | 75%           |

Male

(Unknown – 10%)

15%

HRVIRGINIA

VIRGINIA SHRM STATE COUNCIL

# Demographics of HRVirginia

#### **Type of Company Employed**

| For-Profit         | 46% |
|--------------------|-----|
| Non-Profit / Gov't | 27% |

(Unknown – 27%)

(**Unknown – 5%**)

#### **Company Size**

| 1 – 24      | 11% |
|-------------|-----|
| 25 – 499    | 44% |
| 500 – 2499  | 18% |
| 2500 – 9999 | 12% |
| 10000 +     | 14% |

# 2019 HRVirginia Survey Feedback



# Demographics from Survey

# # of Participants

197

55%

45%

Represents 5.6% Chapters & 1.4% Statewide

### **Professional Status:**

Manager/Director/VP/C Level HR Generalist/Specialist/etc.



# Current Age Status: Survey vs HRVa





# Demographics from Survey

# SHRM Membership

| SHRM<br>VA SHRM | 87% |
|-----------------|-----|
| VA SHRM         | 92% |

# Volunteer Roles

| SHRM            | 34% |
|-----------------|-----|
| Other than SHRM | 55% |



# Other Organizations you attend / member:

- Chamber of Commerce (12)
- CUPA (7)
- Association of Talent Development (7)
- IPMA (4)
- Rotary (4)
- VA IPMA (3)
- Rotary (3)
- Workforce Development (2)
- HR Alliance (2)

# If a previous member, what made you leave?

#### **Areas We Can Have An Impact**

- Additional cost to be a chapter when already SHRM member (2)
- Value for the money (2)
- I'm still a member, however, I seldom attend speakers/topics seldom change.
- We didn't have a vote on chapter policies

#### **Areas Out of Our Control**

- Work demands
- I