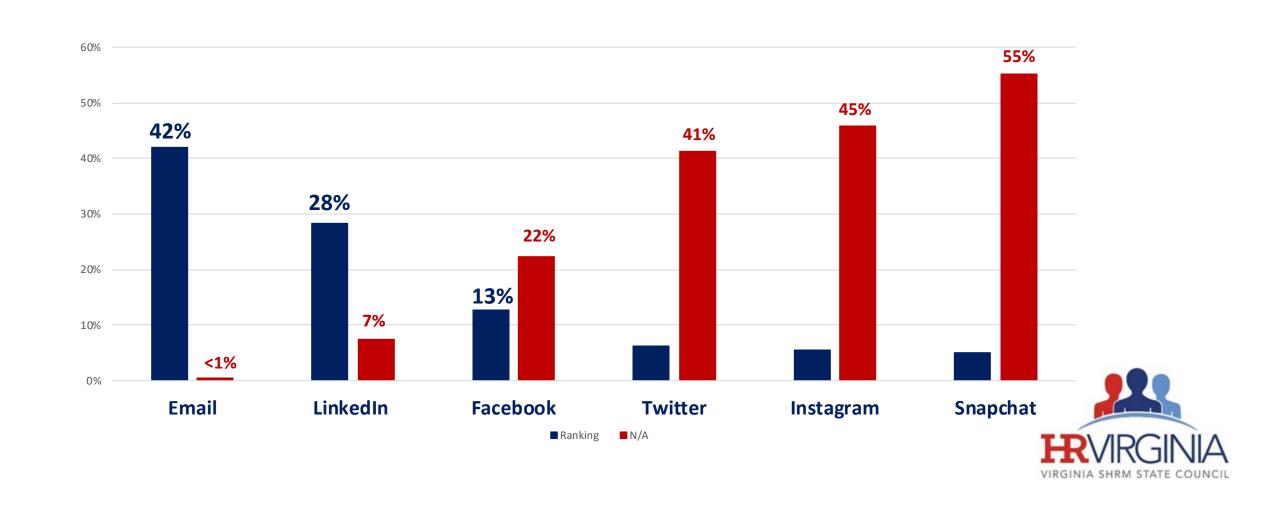

the money (2)
- I'm still a member, however, I seldom attend speakers/topics seldom change.
- We didn't have a vote on chapter policies

#### **Areas Out of Our Control**

- Work demands
- I moved to another state and still deciding which chapter to join



# If not a member, what would make you join?

#### **Areas We Can Have An Impact**

#### **EDUCATE & COMMUNICATE:**

- I don't really know much about this; what a member would do
- Opportunities for professional growth/ development; discussion groups
- Depends on time commitment
- Location & Ease of meeting times
- Networking
- Knowing how it would benefit my current or a potential future position in HR
- Relevancy to today's topics
- Low or no cost

**Areas Out of Our Control** 

• N/A



# Social Media Preference Ranking / Non-usage



# 'HR Virginia Today' Magazine

#### **71%** (135) Receive



VIRGINIA SHRM STATE COUNCIL

# What do you like about the magazine?

- Articles (34)
  - Regional/State Information; from my HR peers (9)
  - Interesting & Relevant (7)
  - Events & Photos (6)
  - Current Topics & Trends (4)
  - Best Practices (2)
- Information on Events/Conferences (3)
  - Speakers

# What would you change about the magazine?

- Articles (35)
  - Modernize it! Too long Use less text; more pictures/charts
  - How to move organizations & the HR profession forward
  - More interesting & relevant; not inundated with advertisements
  - More up-to-date Topics & Responses to Trends
  - Broader range of perspectives across generations
  - Really I get all I need from the SHRM magazine haven't found the VA magazine he