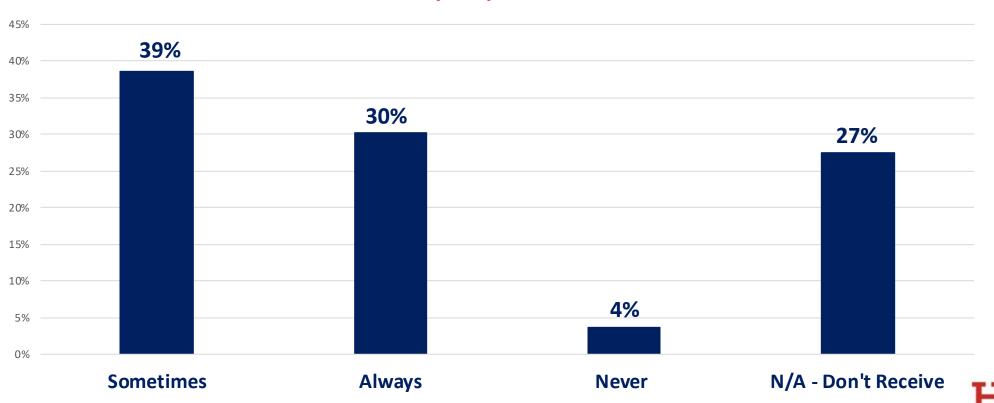

# 'HR Virginia Today' Magazine

#### **71%** (135) Receive

VIRGINIA SHRM STATE COUNCIL